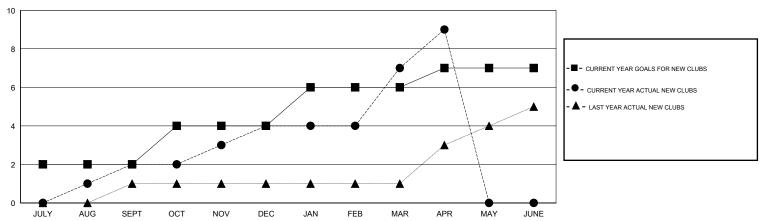

| 24                 | 62               |
| OCT/NOV/DEC   | 2                | 2                 | 0                | 2                | OCT/NOV/DEC                    | 15                 | 100                                 | 44                 | 56               |
| JAN/FEB/MAR   | 2                | 3                 | 0                | 3                | JAN/FEB/MAR                    | 15                 | 115                                 | 24                 | 91               |
| APR/MAY/JUNE  | 1                | 2                 | 0                | 2                | APR/MAY/JUNE                   | 10                 | 130                                 | 9                  | 121              |

### GOALS AND ACTUAL NEW CLUBS CUMULATIVE



#### GOALS AND ACTUAL MEMBERS CUMULATIVE



| DROPPED CLUBS: 0  DROPPED MEMBERS |        | 59 CLUBS OF 92 ADDED 1 OR MORE<br>NEW MEMBERS | GENDER DISTRIBU<br>MALE<br>FEMALE     | TION<br>1,890 (82.53%)<br>400 (17.47%) |     |
|-----------------------------------|--------|-----------------------------------------------|---------------------------------------|----------------------------------------|-----|
| DECEASED CLUB CANCELLED           | 1<br>0 | CLICK HERE FOR HEALTH ASSESSMENT DATA         | FAMILY UNIT MEMBERS HEAD OF HOUSEHOLD |                                        | 383 |
| OTHER                             | 100    | ACCECIMENT DATA                               |                                       |                                        | 170 |
| TOTAL