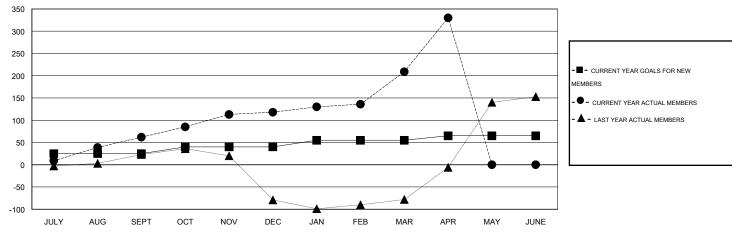

#### GOALS AND ACTUAL MEMBERS CUMULATIVE

| DROPPED CLUBS: 0  DROPPED MEMBERS |        | 59 CLUBS OF 92 ADDED 1 OR MORE<br>NEW MEMBERS | GENDER DISTRIBU<br>MALE<br>FEMALE     | TION<br>1,890 (82.53%)<br>400 (17.47%) |     |
|-----------------------------------|--------|-----------------------------------------------|---------------------------------------|----------------------------------------|-----|
| DECEASED CLUB CANCELLED           | 1<br>0 | CLICK HERE FOR HEALTH ASSESSMENT DATA         | FAMILY UNIT MEMBERS HEAD OF HOUSEHOLD |                                        | 383 |
| OTHER                             | 100    | ACCECIMENT DATA                               |                                       |                                        | 170 |
| TOTAL                             | 101    |                                               | NON-HEAD OF HOUSEHOLD                 | )                                      | 213 |